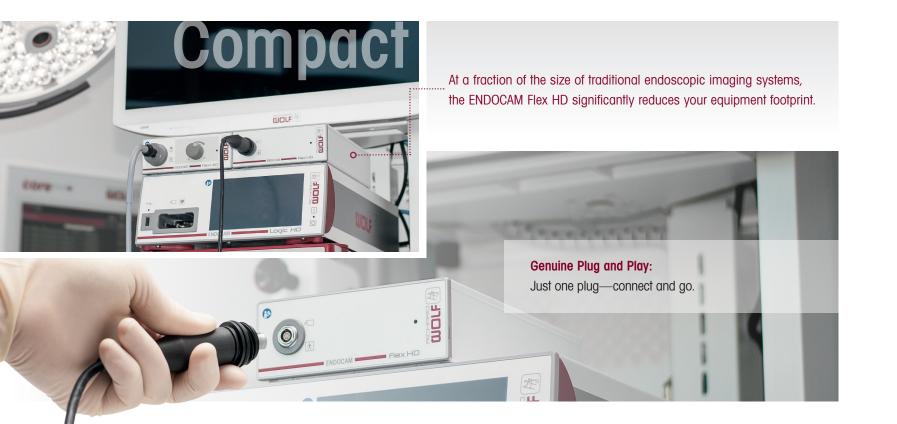

With its small footprint, the ENDOCAM Flex HD imaging system saves space while delivering brilliant endoscopic images—an optimal solution to meet your needs.

#### ENDOCAM Flex HD Controller

- Excellent Image Quality—true HD image
- Compact—low-profile controller (150 mm W x 58 mm H x 230 mm D)
- Plug and Play—simple and intuitive setup for easy operation
- Versatile—compatible with conventional rigid and flexible endoscopes