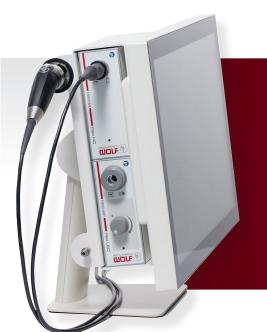

## ENDOCAM Flex HD

**JOLF** 

spirit of excellence

Be flexible

An economical and innovative imaging system, the ENDOCAM Flex HD is compact, portable and easy-to-use. This endoscopic camera system offers a high-quality image suited for outpatient and office procedures in areas such as: urology, gynecology, pulmonology and otorhinolaryngology.

With its small footprint, the ENDOCAM Flex HD imaging system saves space while delivering brilliant endoscopic images—an optimal solution to meet your needs.

The **ENDOCAM Flex HD 1080p system** combines the latest LED technology, intuitive controls and an HD camera head with zoom coupler for optimal image display.