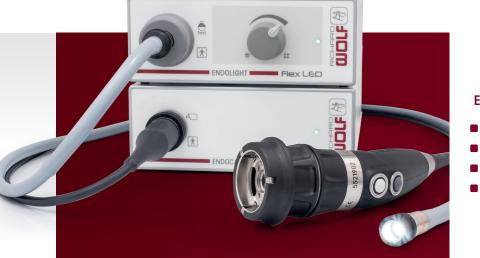

#### **ENDOLIGHT Flex LED Light Source**

- Bright—high light output comparable to a 180 W xenon light source
- Environmentally Friendly—power-saving LED technology
- Efficient—up to 30,000 hours of bulb life
- Compact—low-profile light source (150 mm W x 58 mm H x 245 mm D)

#### ENDOCAM Flex HD Controller

- Excellent Image Quality—true HD image
- Compact—low-profile controller (150 mm W x 58 mm H x 230 mm D)
- Plug and Play—simple and intuitive setup for easy operation
- Versatile—compatible with conventional rigid and flexible endoscopes