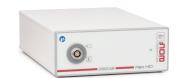

#### ENDOCAM Flex HD Controller

- Excellent Image Quality—true HD image
- Compact—low-profile controller (150 mm W x 58 mm H x 230 mm D)
- Plug and Play—simple and intuitive setup for easy operation
- Versatile—compatible with conventional rigid and flexible endoscopes