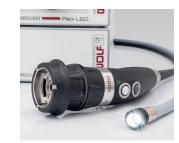

#### **ENDOCAM Flex HD Camera Head**

- Ergonomic—lightweight (0.28 lbs) 1080p HD camera head
- Snap-on Lock Coupler—13-29 mm parfocal zoom lens
- Two Preset Camera Buttons—white balance (white button)
  and digital brightness (black button)