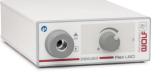

#### **ENDOLIGHT Flex LED Light Source**

- Bright—high light output comparable to a 180 W xenon light source
- Environmentally Friendly—power-saving LED technology
- Efficient—up to 30,000 hours of bulb life
- Compact—low-profile light source (150 mm W x 58 mm H x 245 mm D)