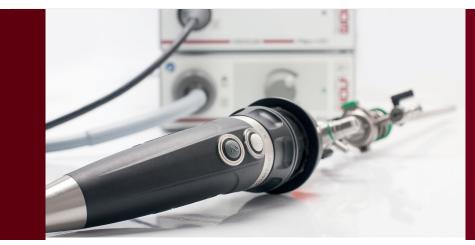

#### **ENDOCAM Flex HD Camera Head**

- Ergonomic—lightweight (0.28 lbs) 1080p HD camera head
- Snap-on Lock Coupler—13-29 mm parfocal zoom lens
- Two Preset Camera Buttons—white balance (white button)
  and digital brightness (black button)