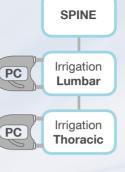

### **SPINE SURGERY**

ENDOMAT<sup>®</sup> SELECT offers the following software module for the irrigation of fluids during interventions in spine surgery:

#### Software:

□ UP607 **SPINE Software,** license, allows selection of the procedures "LUMBAR" and "THORACIC"

Promotion Pack (031523-03\*) STERILE S
Tubing Set, irrigation, PC, sterile, for single use, package of 3