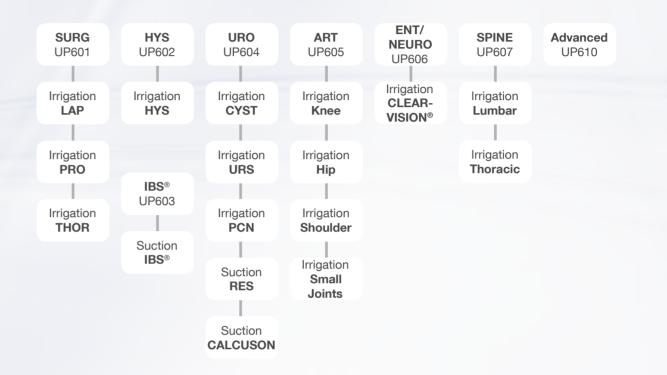

The following software packages are available for ENDOMAT<sup>®</sup> SELECT: Clicking on one of the fields highlighted in color takes you to the relevant page.

### SURGERY

In the daily surgical routine in the OR, the ENDOMAT<sup>®</sup> SELECT delivers a powerful yet low-noise irrigation of fluids during interventions related to the following specialties:

- Laparoscopy
- Thoracoscopy
- Proctology

### Software:

UP601 **SURGERY Software,** license, allows selection of the procedures "LAP", "THOR" and "PROCTO"

Promotion Pack (031524-03\*) STERILE Tubing Set, irrigation, FC, sterile, for single use, package of 3

### (OFFICE) HYSTEROSCOPY

ENDOMAT® SELECT provides pressure-controlled dilation of the uterine cavity for diagnostic and operative hysteroscopy in the office setting or the clinical outpatient department.

#### Software:

- □ UP602 HYSTEROSCOPY Software, license, allows selection of the procedure "HYS"
  - Promotion Pack (031523-03\*) Tubing Set, irrigation, PC, sterile, for single use, package of 3

### Hysteroscopic Tissue Ablation with the Intrauterine BIGATTI Shaver IBS®

In conjunction with the IBS® shaver, the ENDOMAT® SELECT can be used for the controlled suction of resected polyps, myomas or placental remnants.

Software:

| □ UP603 | IBS <sup>®</sup> SHAVER, software, license, | DS | Suction<br>IBS® |
|---------|---------------------------------------------|----|-----------------|
|         | allows selection of the procedure "IBS®"    |    |                 |
|         | Promotion Pack (030647-03*),                |    |                 |
|         | Tubing Set, suction, DS,                    |    |                 |
|         | sterile, for single use, package of 3       |    |                 |

### UROLOGY

HYS

Irrigation

HYS

**IBS**<sup>®</sup>

PC

| 030647-10* | Tubing Set,STERILEsuction, direct suction, sterile, for single use, packageof 10, for use with KARL STORZ ENDOMAT® SELECTUP210                                                                                                                                          |  |
|------------|-------------------------------------------------------------------------------------------------------------------------------------------------------------------------------------------------------------------------------------------------------------------------|--|
| 031647-10* | Tubing Set,STERILEsuction, via bottle, sterile, for single use, package of 10,for use with KARL STORZ ENDOMAT® SELECT UP210                                                                                                                                             |  |
| 20014130   | One-Pedal Footswitch, digital, one-stage                                                                                                                                                                                                                                |  |
| 20701070   | <b>Control Cable,</b><br>connectors 2x LEMO 5-pol 0°,<br>length 100 cm, for transmission of footswitch<br>control signal between ENDOMAT <sup>®</sup> SELECT UP210 and<br>UNIDRIVE <sup>®</sup> S III 20701020 such as<br>between ENDOMAT <sup>®</sup> SELECT UP210 and |  |

### **ARTHROSCOPY**

In the field of arthroscopy, the ENDOMAT® SELECT regulates pressurecontrolled irrigation of fluids to maintain joint distension.

### Software:

□ UP605 ARTHROSCOPY Software, license, allows selection of the procedures "KNEE", "HIP", "SHOULDER" and "SMALL JOINTS",

for use with ENDOMAT® SELECT UP210

Promotion Pack (031523-03\*) Tubing Set, irrigation, PC, sterile, for single use, package of 3

### **ENT/NEURO**

Software:

□ UP606

ENDOMAT® SELECT includes the following software module for irrigation of the lens

### **SPINE SURGERY**

ENDOMAT<sup>®</sup> SELECT offers the following software module for the irrigation of fluids during interventions in spine surgery:

#### Software:

□ UP607 **SPINE Software,** license, allows selection of the procedures "LUMBAR" and "THORACIC"

Promotion Pack (031523-03\*) STERILE S
Tubing Set, irrigation, PC, sterile, for single use, package of 3