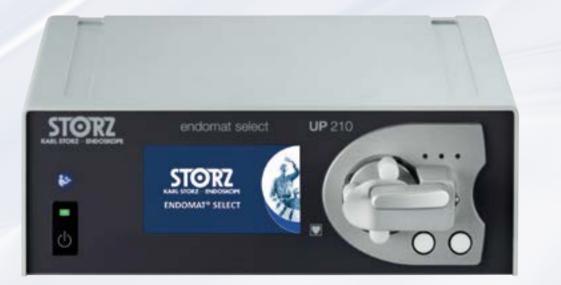

### The Choice is Yours

□ UP210

ENDOMAT<sup>®</sup> SELECT is a single roller pump for the irrigation or suction of fluids during surgical and diagnostic procedures.

The pump can be equipped with various software modules so that the unit can be used for multiple disciplines in various rooms according to the respective indication.

The unit offers various software packages which the user can select and combine according to individual needs.

irrigation pump, incl. mains cord, power supply 100-240 VAC, 50/60 Hz When placing an initial order, please tick the box for UP210. Furthermore, at least one