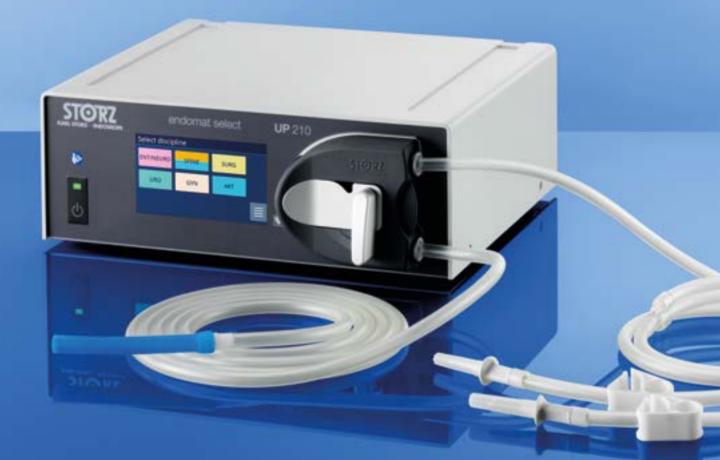

### The Choice is Yours

□ UP210

ENDOMAT<sup>®</sup> SELECT is a single roller pump for the irrigation or suction of fluids during surgical and diagnostic procedures.

The pump can be equipped with various software modules so that the unit can be used for multiple disciplines in various rooms according to the respective indication.

The unit offers various software packages which the user can select and combine according to individual needs.

irrigation pump, incl. mains cord, power supply 100-240 VAC, 50/60 Hz When placing an initial order, please tick the box for UP210. Furthermore, at least one

#### The following tubing sets are available for ENDOMAT<sup>®</sup> SELECT:

PC

For pressure-controlled applications such as, for example, hysteroscopy, cystoscopy or interventions in arthroscopy or spine surgery:

031523-10\* **Tubing Set,** irrigation, pressure-controlled, STERLE Sterile, for single use, package of 10, for use with KARL STORZ HAMOU® ENDOMAT® 26331120-1 and ENDOMAT® SELECT UP210

Procedures that use a pressure-controlled tubing set bear the adjacent mark.