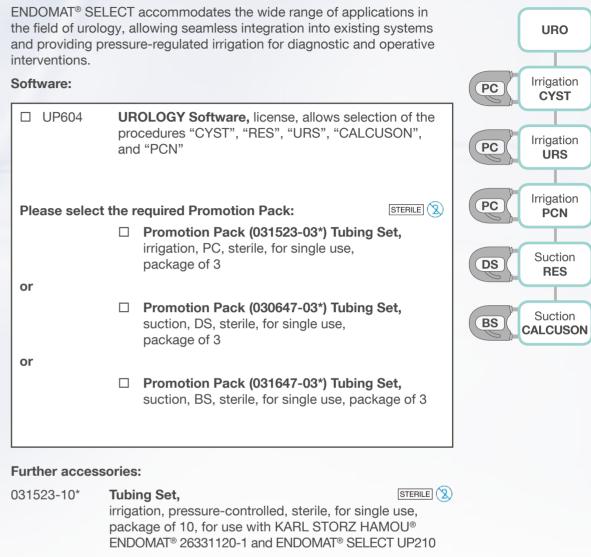

#### Software:

- □ UP602 HYSTEROSCOPY Software, license, allows selection of the procedure "HYS"
  - Promotion Pack (031523-03\*) Tubing Set, irrigation, PC, sterile, for single use, package of 3

#### Further accessories:

STERILE 2 031523-10\* Tubing Set, irrigation, pressure-regulated, sterile, for single use, package of 10, for use with KARL STORZ ENDOMAT® HAMOU® 26331120-1 and ENDOMAT® SELECT UP210

Software:

| □ UP603 | IBS <sup>®</sup> SHAVER, software, license, | DS | Suction<br>IBS® |
|---------|---------------------------------------------|----|-----------------|
|         | allows selection of the procedure "IBS®"    |    |                 |
|         | Promotion Pack (030647-03*),                |    |                 |
|         | Tubing Set, suction, DS,                    |    |                 |
|         | sterile, for single use, package of 3       |    |                 |

#### Mandatory accessories:

| 030647-10* | Tubing Set,                                       |  |
|------------|---------------------------------------------------|--|
|            | suction, direct suction, sterile, for single use, |  |
|            | package of 10, for use with KARL STORZ            |  |
|            | ENDOMAT <sup>®</sup> SELECT UP210                 |  |
| 20701070   | Control Cable, connectors 2x LEMO 5-pol 0°,       |  |

### Software:

□ UP605 ARTHROSCOPY Software, license, allows selection of the procedures "KNEE", "HIP", "SHOULDER" and "SMALL JOINTS",

for use with ENDOMAT® SELECT UP210

Promotion Pack (031523-03\*) Tubing Set, irrigation, PC, sterile, for single use, package of 3

### Further accessories:

| 031523-10*                                    | Tubing Set,                                              |  |
|-----------------------------------------------|----------------------------------------------------------|--|
|                                               | irrigation, pressure-regulated, sterile, for single use, |  |
| package of 10, for use with KARL STORZ HAMOU® |                                                          |  |
| END                                           | ENDOMAT® 26331120-1 and ENDOMAT® SELECT UP210            |  |
|                                               | ENDOMAT® 26331120-1 and ENDOMAT® SELECT UP210            |  |