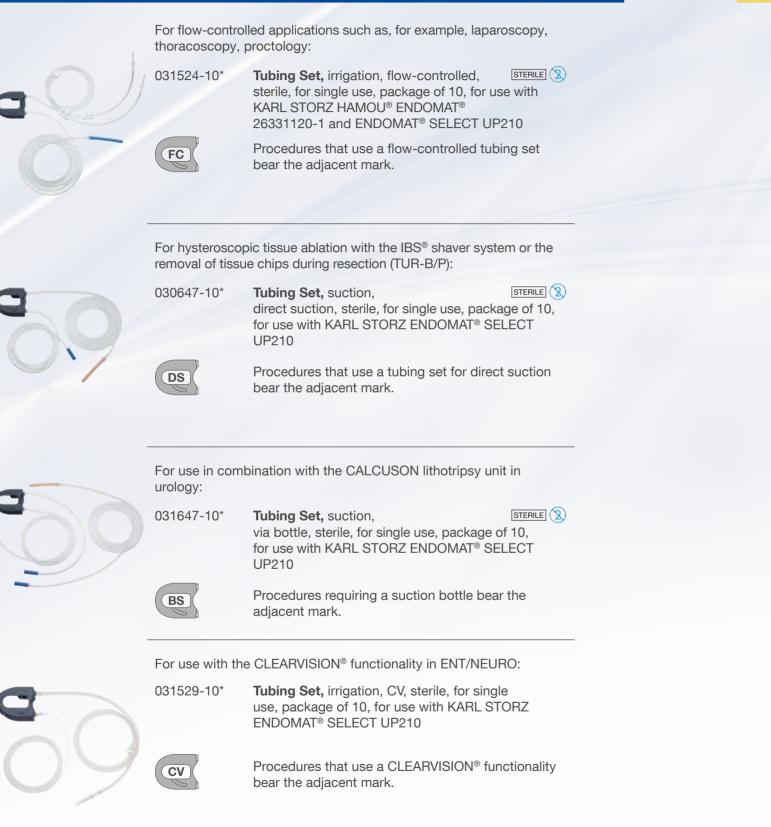

### SURGERY

In the daily surgical routine in the OR, the ENDOMAT<sup>®</sup> SELECT delivers a powerful yet low-noise irrigation of fluids during interventions related to the following specialties:

- Laparoscopy
- Thoracoscopy
- Proctology

### Software:

UP601 **SURGERY Software,** license, allows selection of the procedures "LAP", "THOR" and "PROCTO"

Promotion Pack (031524-03\*) STERILE Tubing Set, irrigation, FC, sterile, for single use, package of 3