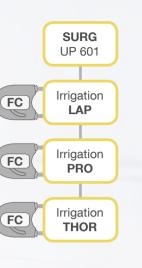

### UROLOGY

HYS

Irrigation

HYS

**IBS**<sup>®</sup>

PC

| 030647-10* | Tubing Set,STERILEsuction, direct suction, sterile, for single use, packageof 10, for use with KARL STORZ ENDOMAT® SELECTUP210                                                                                                                                          |  |
|------------|-------------------------------------------------------------------------------------------------------------------------------------------------------------------------------------------------------------------------------------------------------------------------|--|
| 031647-10* | Tubing Set,STERILEsuction, via bottle, sterile, for single use, package of 10,for use with KARL STORZ ENDOMAT® SELECT UP210                                                                                                                                             |  |
| 20014130   | One-Pedal Footswitch, digital, one-stage                                                                                                                                                                                                                                |  |
| 20701070   | <b>Control Cable,</b><br>connectors 2x LEMO 5-pol 0°,<br>length 100 cm, for transmission of footswitch<br>control signal between ENDOMAT <sup>®</sup> SELECT UP210 and<br>UNIDRIVE <sup>®</sup> S III 20701020 such as<br>between ENDOMAT <sup>®</sup> SELECT UP210 and |  |

CALCUSON 27610020